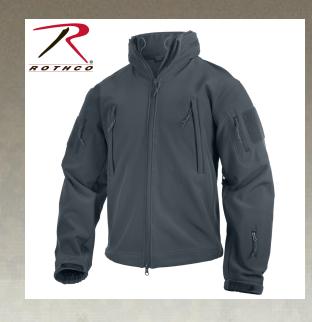

## Rothco Special Ops Tactical Soft Shell Jacket

Rothco's Soft Shell Tactical Jackets feature a 3layer construction that deflects wind, wicks away moisture and retains body heat; all with a waterproof polyester outer shell. Containing over 6 versatile zippered pockets, this tactical jacket is perfect for storing essential gear while you go hunting, hiking, camping, shooting, etc. In addition, the special operations jacket has a versatile hood that can be concealed within a zipper pouch in the collar and can also be detached from the jacket completely. Additional features include a fleece lined stand-up collar, double reinforced forearms, two 4" x 4" loop shoulder patches, underarm vent zippers, drawstring waist, and elastic hook and loop wrist cuffs.

## **Specifications**

**Property** 

| · · · · · · · · · · · · · · · · · · · |                                                                        |
|---------------------------------------|------------------------------------------------------------------------|
| Pockets                               | 8                                                                      |
| Closures And Fasteners                | Hook and Loop, Elastic, Drawstring, Zipper                             |
| Components                            | 4" X 4" Loop side of Hook & Loop on each shoulder for patch attachment |
| Brand                                 | Rothco                                                                 |
| Size Chart                            | Spec Ops Soft Shell Jacket                                             |
| UPC Label On Product                  | Yes                                                                    |
| Waterproof                            | Yes                                                                    |
| Moisture Wicking                      | Yes                                                                    |
| Water Resistant                       | Yes                                                                    |
| Certification                         | ISO Certified                                                          |
| Gender / Age                          | Adult                                                                  |
| Material                              | Polyester, Fleece                                                      |
| Material Specs                        | 100% Polyester Outershell , 100% Fleece Liner                          |
| Weather                               | Cold Weather                                                           |
| Product Origin                        | CHN                                                                    |
| Printable                             | Yes                                                                    |
| Catalog page                          | 33                                                                     |